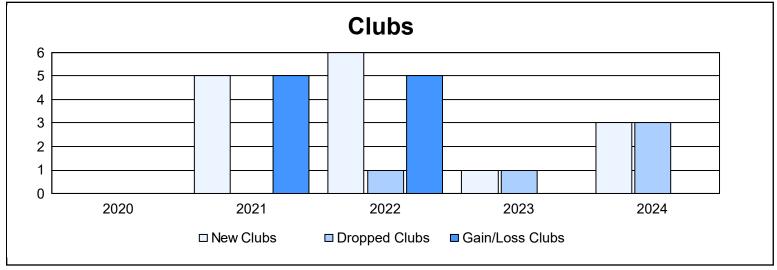

District R 2 As of June 2024 Cumulative

| Year      | New<br>Clubs | Dropped<br>Clubs | Gain/<br>Loss<br>Clubs | New<br>Members | Charter<br>Members | Reinstate<br>Members | Transfer<br>Members | Total<br>Member<br>Added | Total<br>Members<br>Dropped | Gain/<br>Loss<br>Members |
|-----------|--------------|------------------|------------------------|----------------|--------------------|----------------------|---------------------|--------------------------|-----------------------------|--------------------------|
| 2019-2020 | 0            | 0                | 0                      | 72             | 29                 | 50                   | 0                   | 151                      | 189                         | -38                      |
| 2020-2021 | 5            | 0                | 5                      | 169            | 126                | 43                   | 4                   | 342                      | 224                         | 118                      |
| 2021-2022 | 6            | 1                | 5                      | 230            | 199                | 9                    | 0                   | 438                      | 235                         | 203                      |
| 2022-2023 | 1            | 1                | 0                      | 104            | 48                 | 5                    | 4                   | 161                      | 241                         | -80                      |
| 2023-2024 | 3            | 3                | 0                      | 175            | 76                 | 25                   | 2                   | 278                      | 203                         | 75                       |
| Average   | 3            | 1                | 2                      | 150            | 96                 | 26                   | 2                   | 274                      | 218                         | 56                       |