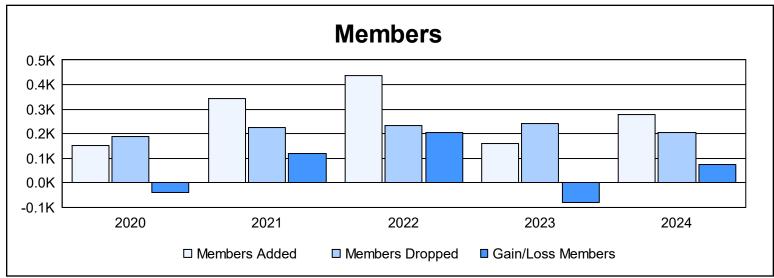

District R 2 As of June 2024 Cumulative

| Year      | New<br>Clubs | Dropped<br>Clubs | Gain/<br>Loss<br>Clubs | New<br>Members | Charter<br>Members | Reinstate<br>Members | Transfer<br>Members | Total<br>Member<br>Added | Total<br>Members<br>Dropped | Gain/<br>Loss<br>Members |
|-----------|--------------|------------------|------------------------|----------------|--------------------|----------------------|---------------------|--------------------------|-----------------------------|--------------------------|
| 2019-2020 | 0            | 0                | 0                      | 72             | 29                 | 50                   | 0                   | 151                      | 189                         | -38                      |
| 2020-2021 | 5            | 0                | 5                      | 169            | 126                | 43                   | 4                   | 342                      | 224                         | 118                      |
| 2021-2022 | 6            | 1                | 5                      | 230            | 199                | 9                    | 0                   | 438                      | 235                         | 203                      |
| 2022-2023 | 1            | 1                | 0                      | 104            | 48                 | 5                    | 4                   | 161                      | 241                         | -80                      |
| 2023-2024 | 3            | 3                | 0                      | 175            | 76                 | 25                   | 2                   | 278                      | 203                         | 75                       |
| Average   | 3            | 1                | 2                      | 150            | 96                 | 26                   | 2                   | 274                      | 218                         | 56                       |